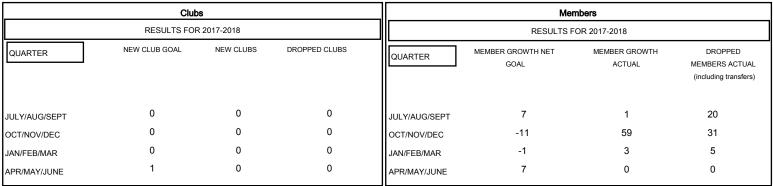

## MONTHLY MEMBERSHIP PROGRESS REPORT

District 11 C2

Results as of: 01/31/2018

## STEVE ANTON **LOCATION MICHIGAN GMT CA**



## GOALS AND ACTUAL NEW CLUBS CUMULATIVE



## GOALS AND ACTUAL MEMBERS CUMULATIVE





619 (69.94%) 266 (30.06%)

| DROPPED CLUBS: 0 |    |
|------------------|----|
| DROPPED MEMBERS  |    |
| DECEASED         | 8  |
| CLUB CANCELLED   | 0  |
| OTHER            | 48 |
| TOTAL            | 56 |

| 11 CLUBS OF 35 ADDED 1 OR MORE | GENDER DISTRIBUTION                    |             |
|--------------------------------|----------------------------------------|-------------|
| NEW MEMBERS                    | MALE                                   | 619 (69.94% |
|                                | FEMALE                                 | 266 (30.069 |
|                                | Women Percentage Fiscal Year Goal: 30% |             |

TOTAL FAMILY UNIT MEMBERS 139 CLICK HERE FOR CUMU