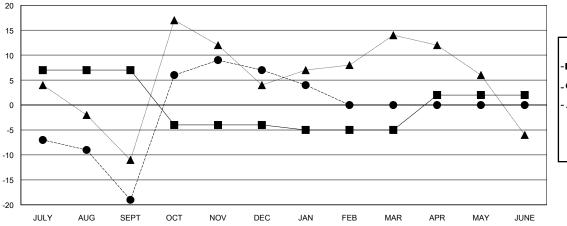

## GOALS AND ACTUAL MEMBERS CUMULATIVE

619 (69.94%) 266 (30.06%)

| DROPPED CLUBS: 0 |    |
|------------------|----|
| DROPPED MEMBERS  |    |
| DECEASED         | 8  |
| CLUB CANCELLED   | 0  |
| OTHER            | 48 |
| TOTAL            | 56 |